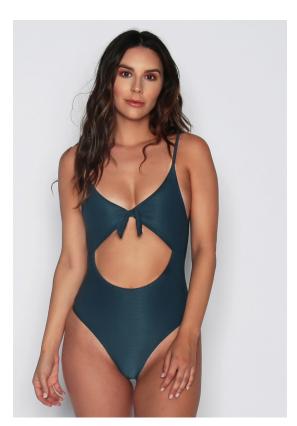

### **LS0906 LANI ONE PIECE**

CAN: w/s \$40 msrp \$80

CAN: w/s \$40 msrp \$80

LS0904 DONNA TOP

**LS0905 JENNA BOTTOM** 

MIDNIGHT

XS - L | 90% NYLON 10% SPANDEX RIB

USA: w/s \$19 msrp \$38

### **LS0906 LANI ONE PIECE**

MIDNIGHT

XS - L | 90% NYLON 10% SPANDEX RIB

USA: w/s \$34 msrp \$68

CAN: w/s \$40 msrp \$80

LS0912 BRODY REVERSIBLE TOP

BLACK

XS - L | 82% POLYESTER 18% SPANDEX