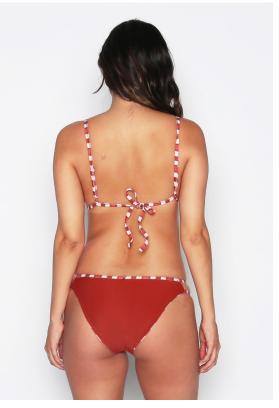

### LS0916 MARSEILLE REVERSIBLE ONE PIECE

BLACK

XS - L | 82% POLYESTER 18% SPANDEX

USA: w/s \$34 msrp \$68 CAN: w/s \$4 CAN: w/s \$40 msrp \$80

### LS0916 MARSEILLE REVERSIBLE ONE PIECE

RED OCHRE

LS0912 BRODY REVERSIBLE TOP

RED OCHRE

XS - L | 82% POLYESTER 18% SPANDEX

USA: w/s \$20 msrp \$40 CAN: w/s \$23 msrp \$46

LS0914 NEELY REVERSIBLE MID BOTTOM