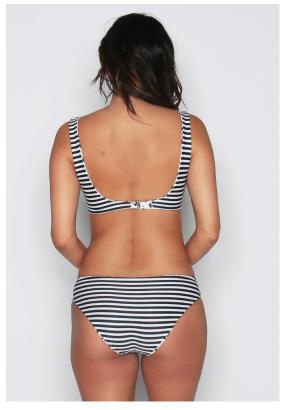

### **LS0906 LANI ONE PIECE**

MIDNIGHT

XS - L | 90% NYLON 10% SPANDEX RIB

USA: w/s \$34 msrp \$68

CAN: w/s \$40 msrp \$80

LS0912 BRODY REVERSIBLE TOP

BLACK

XS - L | 82% POLYESTER 18% SPANDEX

**USA:** w/s \$20 msrp \$40 **CAN:** w/s \$23 msrp \$46

LS0914 NEELY REVERSIBLE MID BOTTOM

BLACK

XS - L | 82% POLYESTER 18% SPANDEX

**USA:** w/s \$19 msrp \$38 **CAN:** w/s \$22.50 msrp \$45

LS0913 IBIZA TOP