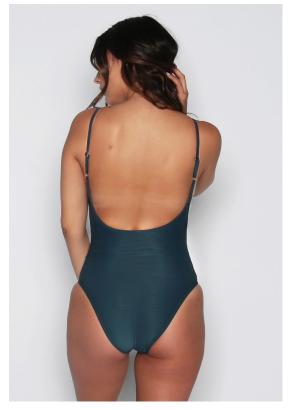

### **LS0906 LANI ONE PIECE**

CAN: w/s \$40 msrp \$80

CAN: w/s \$40 msrp \$80

LS0904 DONNA TOP

**LS0905 JENNA BOTTOM** 

MIDNIGHT

XS - L | 90% NYLON 10% SPANDEX RIB

USA: w/s \$19 msrp \$38

### **LS0906 LANI ONE PIECE**

MIDNIGHT

XS - L | 90% NYLON 10% SPANDEX RIB

USA: w/s \$34 msrp \$68

CAN: w/s \$40 msrp \$80

LS0912 BRODY REVERSIBLE TOP

BLACK

XS - L | 82% POLYESTER 18% SPANDEX