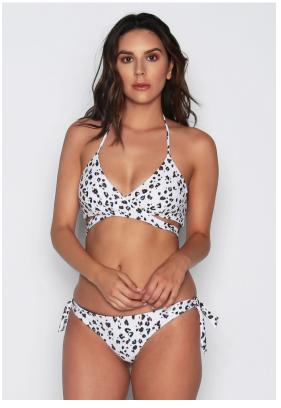

LS0919 MARCO REVERSIBLE FULL BOTTOM

RUST

XS - L | 82% POLYESTER 18% SPANDEX

LS0907 LEIGH REVERSIBLE TOP

LILAC

XS - L | 82% POLYESTER 18% SPANDEX

**USA:** w/s \$21 msrp \$42 **CAN:** w/s \$25 msrp \$50

LS0910 BROOKE REVERSIBLE CHEEKY BOTTOM

LILAC

XS - L | 82% POLYESTER 18% SPANDEX

**USA:** w/s \$19 msrp \$38 **CAN:** w/s \$22.50 msrp \$45

**LS0908 TAYLOR TOP** 

LILAC

XS - L | 82% POLYESTER 18% SPANDEX

**USA:** w/s \$20 msrp \$40 **CAN:** w/s \$23 msrp \$46

LS0909 GINA REVERSIBLE FULL BOTTOM

LILAC

XS - L | 82% POLYESTER 18% SPANDEX