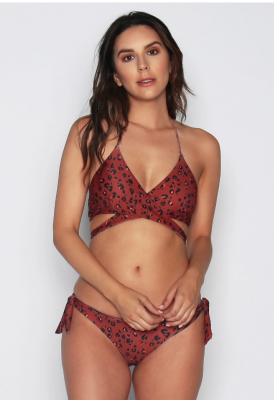

### LS0916 MARSEILLE REVERSIBLE ONE PIECE

RED OCHRE

LS0912 BRODY REVERSIBLE TOP

RED OCHRE

XS - L | 82% POLYESTER 18% SPANDEX

USA: w/s \$20 msrp \$40 CAN: w/s \$23 msrp \$46

LS0914 NEELY REVERSIBLE MID BOTTOM

LS0913 IBIZA TOP

RED OCHRE

XS - L | 82% POLYESTER 18% SPANDEX

USA: w/s \$25 msrp \$50

CAN: w/s \$27.50 msrp \$55

LS0915 QUINN REVERSIBLE CHEEKY BOTTOM

RED OCHRE

XS - L | 82% POLYESTER 18% SPANDEX