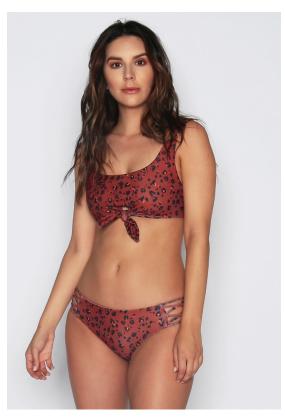

### LS0921 ALLI REVERSIBLE ONE PIECE

RUST

# LS0921 ALLI REVERSIBLE ONE PIECE

NATURAL

LS0917 LOGAN REVERSIBLE TOP

RUST

XS - L | 82% POLYESTER 18% SPANDEX

**USA:** w/s \$21 msrp \$42 **CAN:** w/s \$25 msrp \$50

LS0920 REESE REVERSIBLE CHEEKY BOTTOM

RUST

XS - L | 82% POLYESTER 18% SPANDEX

**USA:** w/s \$19 msrp \$38 **CAN:** w/s \$22.50 msrp \$45

LS0918 MONROE REVERSIBLE TOP

RUST

XS - L | 82% POLYESTER 18% SPANDEX

**USA:** w/s \$20 msrp \$40 **CAN:** w/s \$23 msrp \$46

LS0919 MARCO REVERSIBLE FULL BOTTOM

RUST

XS - L | 82% POLYESTER 18% SPANDEX

LS0907 LEIGH REVERSIBLE TOP

LILAC

XS - L | 82% POLYESTER 18% SPANDEX

**USA:** w/s \$21 msrp \$42 **CAN:** w/s \$25 msrp \$50

LS0910 BROOKE REVERSIBLE CHEEKY BOTTOM