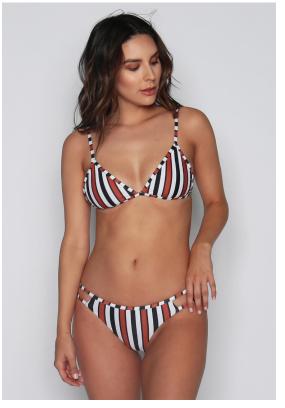

### LS0904 DONNA TOP

CHARTREUS

XS - L | 90% NYLON 10% SPANDEX RIB

USA: w/s \$20 msrp \$40 CAN: w/s \$23 msrp \$46

### **LS0905 JENNA BOTTOM**

CHARTREUS

XS - L | 90% NYLON 10% SPANDEX RIB

USA: w/s \$19 msrp \$38

CAN: w/s \$22.50 msrp \$45