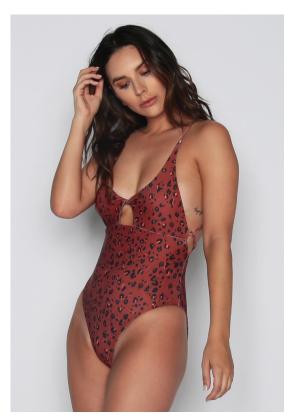

### LS0916 MARSEILLE REVERSIBLE ONE PIECE

BLACK

XS - L | 82% POLYESTER 18% SPANDEX

USA: w/s \$34 msrp \$68 CAN: w/s \$4 CAN: w/s \$40 msrp \$80

### LS0916 MARSEILLE REVERSIBLE ONE PIECE

RED OCHRE

LS0912 BRODY REVERSIBLE TOP

RED OCHRE

XS - L | 82% POLYESTER 18% SPANDEX

USA: w/s \$20 msrp \$40 CAN: w/s \$23 msrp \$46

LS0914 NEELY REVERSIBLE MID BOTTOM