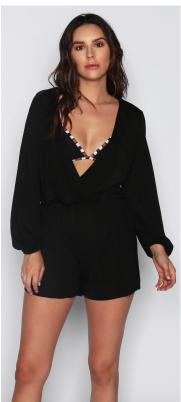

CAN: w/s \$23 msrp \$46

LS0909 GINA REVERSIBLE FULL BOTTOM

BLUSH

XS - L | 82% POLYESTER 18% SPANDEX

LIRA SWIM 2/1/19 COVERUPS

BLACK | IVORY
OSFA | 100% VISCOSE
USA: w/s \$28 msrp \$56

**CAN:** w/s \$32.50 msrp \$65