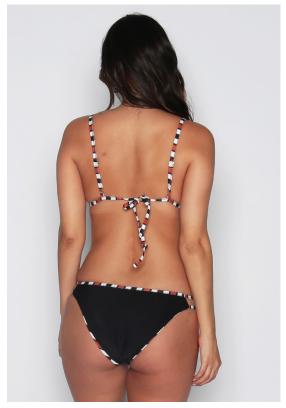

### LS0904 DONNA TOP

CHARTREUS

XS - L | 90% NYLON 10% SPANDEX RIB

USA: w/s \$20 msrp \$40 CAN: w/s \$23 msrp \$46

### **LS0905 JENNA BOTTOM**

CHARTREUS

XS - L | 90% NYLON 10% SPANDEX RIB

USA: w/s \$19 msrp \$38

CAN: w/s \$22.50 msrp \$45