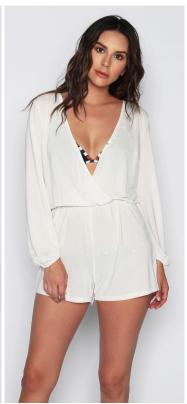

CAN: w/s \$23 msrp \$46

LS0909 GINA REVERSIBLE FULL BOTTOM

BLUSH

XS - L | 82% POLYESTER 18% SPANDEX

LIRA SWIM 2/1/19 COVERUPS

BLACK | IVORY
OSFA | 100% VISCOSE
USA: w/s \$28 msrp \$56

**CAN:** w/s \$32.50 msrp \$65