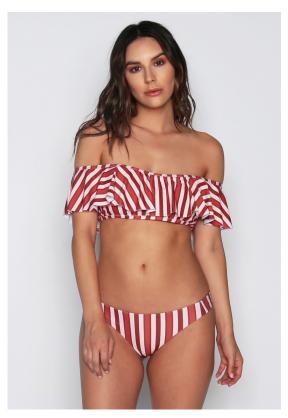

LS0913 IBIZA TOP

RED OCHRE

XS - L | 82% POLYESTER 18% SPANDEX

USA: w/s \$25 msrp \$50

CAN: w/s \$27.50 msrp \$55

LS0915 QUINN REVERSIBLE CHEEKY BOTTOM

RED OCHRE

XS - L | 82% POLYESTER 18% SPANDEX

LS0917 LOGAN REVERSIBLE TOP

NATURAL

XS - L | 82% POLYESTER 18% SPANDEX

**USA:** w/s \$21 msrp \$42 **CAN:** w/s \$25 msrp \$50

LS0920 REESE REVERSIBLE CHEEKY BOTTOM

NATURAL

XS - L | 82% POLYESTER 18% SPANDEX