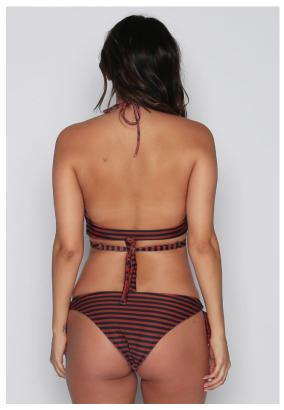

### LS0916 MARSEILLE REVERSIBLE ONE PIECE

RED OCHRE

LS0912 BRODY REVERSIBLE TOP

RED OCHRE

XS - L | 82% POLYESTER 18% SPANDEX

USA: w/s \$20 msrp \$40 CAN: w/s \$23 msrp \$46

LS0914 NEELY REVERSIBLE MID BOTTOM

LS0913 IBIZA TOP

RED OCHRE

XS - L | 82% POLYESTER 18% SPANDEX

USA: w/s \$25 msrp \$50

CAN: w/s \$27.50 msrp \$55

LS0915 QUINN REVERSIBLE CHEEKY BOTTOM

RED OCHRE

XS - L | 82% POLYESTER 18% SPANDEX